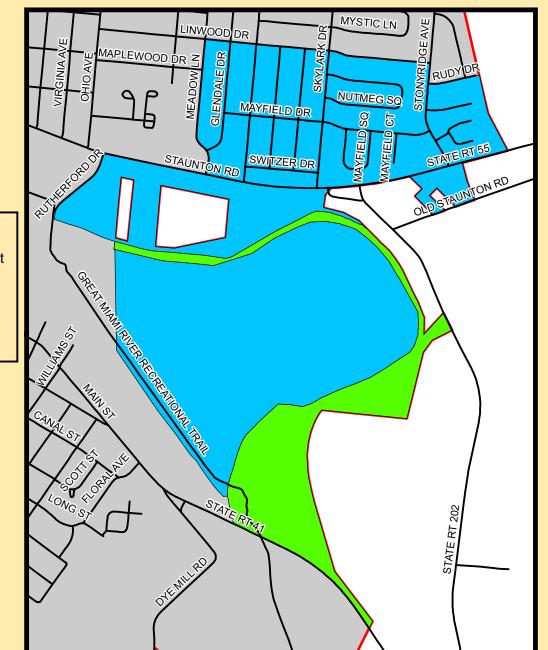

## TROY 1 - D PRECINCT MIAMI COUNTY, OHIO

## Troy 1-D

Miami East School District

Troy City School District

Streets

City Limits

Township